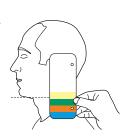

#### **PICK THE RIGHT SIZE**

With the head in the neutral or desired position, place the guide on the highest point of the trapezius and flat against the side of the head.

> Sight an imaginary perpendicular line from the bottom of the chin back to the guide and select the proper size Aspen Collar.

#### **CHECK FOR A GOOD FIT**

- The chin must be flush with the front of the chin piece plastic.
- The FlexTabs™ on the front and back panels should be flexed.
- 3. The collar should be "snug" but not touch the tracheal area.