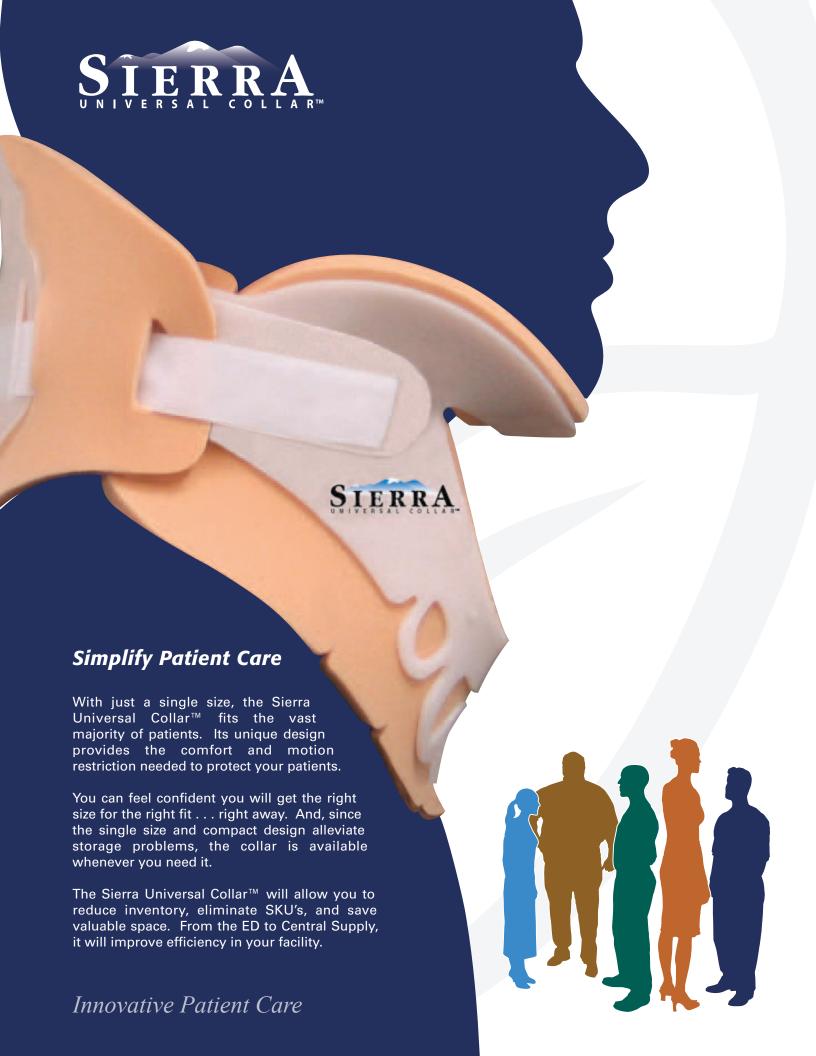

## The Sierra Universal Collar™... Something for Everyone

In the fast paced, challenging world of emergency medicine, it's difficult to know who your next patient will be. For those who require c-spine precautions, the Sierra Universal Collar™ simplifies patient care. It offers an effective, convenient, and affordable solution that works in today's cost conscious healthcare environment.