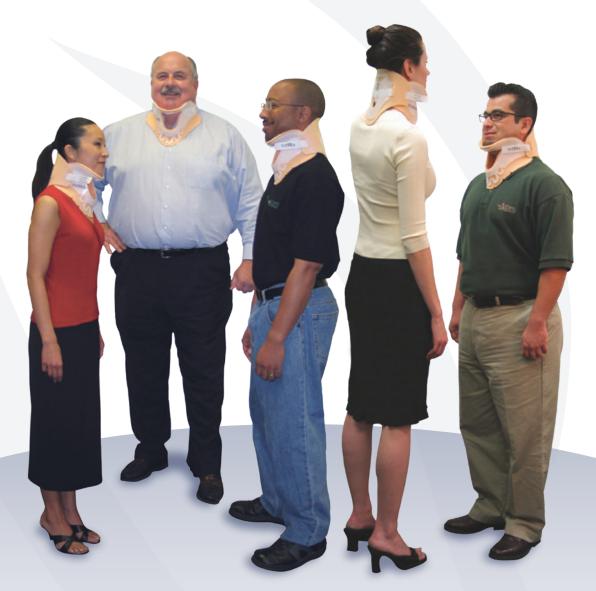

## The Sierra Universal Collar™... Something for Everyone

In the fast paced, challenging world of emergency medicine, it's difficult to know who your next patient will be. For those who require c-spine precautions, the Sierra Universal Collar™ simplifies patient care. It offers an effective, convenient, and affordable solution that works in today's cost conscious healthcare environment.