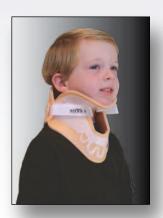

The Sierra Universal Pediatric Collar was designed specifically with the pediatric patient in mind. With just one size, the Sierra provides substantial motion restriction for the vast majority of the pediatric patient population. It's flat back panel facilitates a safe application and the DYNA- Capture system contours to the back of the child's head, increasing motion restriction. Access to the tracheal area is unparalleled, allowing for visualization or any procedure on the anterior neck. Simplify your inventory and improve your patient care with the Sierra Pediatric Collar.