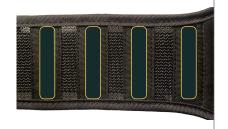

## Non-Slip Strips

Silicone strips on the inside of the brace hold fast and prevent migration especially while moving and sitting.