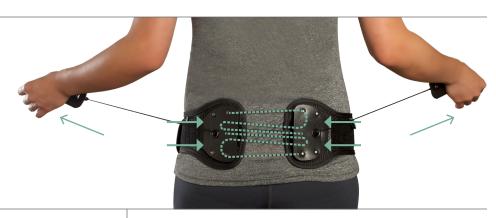

# Effective Compression

Utilizes Aspen's proven SlickTrack™ mechanically advantaged tightening system. Easy to pull regardless of patient strength.