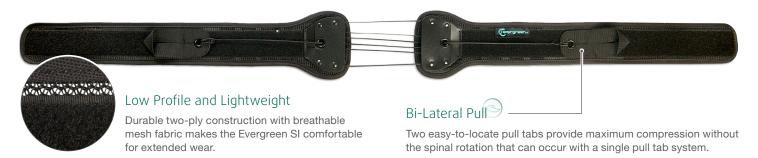

# Effective Compression

Utilizes Aspen's proven SlickTrack™ mechanically advantaged tightening system. Easy to pull regardless of patient strength.