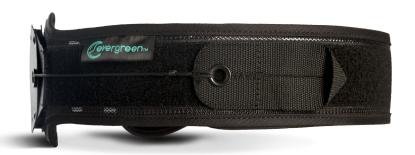

### Aspen Quality Sacral Stabilization

The new Evergreen™ SI delivers the quality of design and durability that you've come to expect from Aspen.

Code L0621 Approved