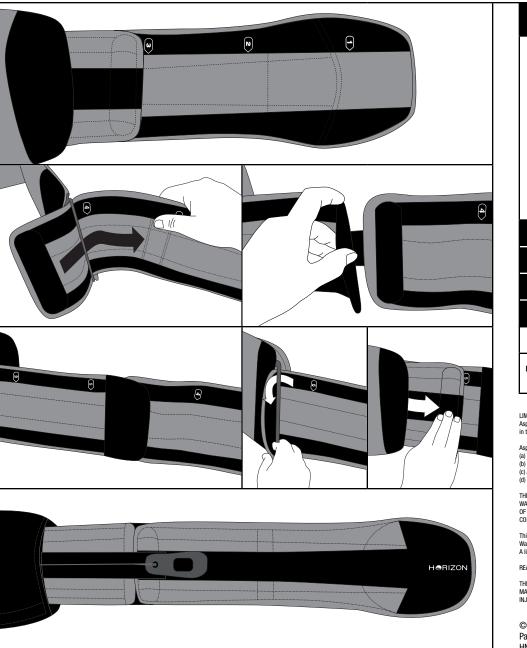

## Horizon™ Lateral Extension Panels

ASPEN MEDICAL PRODUCTS

6481 OAK CANYON, IRVINE, CA 92618-5202, USA 800-295-2776 · 949-681-0200 · aspenmp.com

HORIZON LATERAL EXTENSION PANELS

| SIZING                              |  | 3                          |  | 4                          |                                                     | 5                          |                                                         | 6                          |                |  |
|-------------------------------------|--|----------------------------|--|----------------------------|-----------------------------------------------------|----------------------------|---------------------------------------------------------|----------------------------|----------------|--|
| CIRCUMFERENCE                       |  | 50 – 58 in<br>127 – 145 cm |  | 56 – 62 in<br>142 – 160 cm |                                                     | 60 – 68 in<br>157 – 175 cm |                                                         | 66 – 70 in<br>173 – 193 cm |                |  |
| MEN'S PANT SIZE                     |  | 42 - 50                    |  | 46 - 54                    |                                                     | 50 – 58                    |                                                         |                            | 54 - 62        |  |
| WOMEN'S PANT SIZE                   |  | 26 - 32                    |  | 34 - 40                    |                                                     | 42 - 48                    |                                                         | 50 - 56                    |                |  |
| ENGLISH                             |  | español de                 |  | EUTSCH ITALIAI             |                                                     | io Français                |                                                         | 中文                         |                |  |
| Not made with natural rubber latex. |  |                            |  | Ohne<br>utschuklatex.      | Non realizzato con<br>lattice di gomma<br>naturale. |                            | Pas fabriqué avec du<br>latex de caoutchouc<br>naturel. |                            | 非采用天然胶乳<br>制造。 |  |